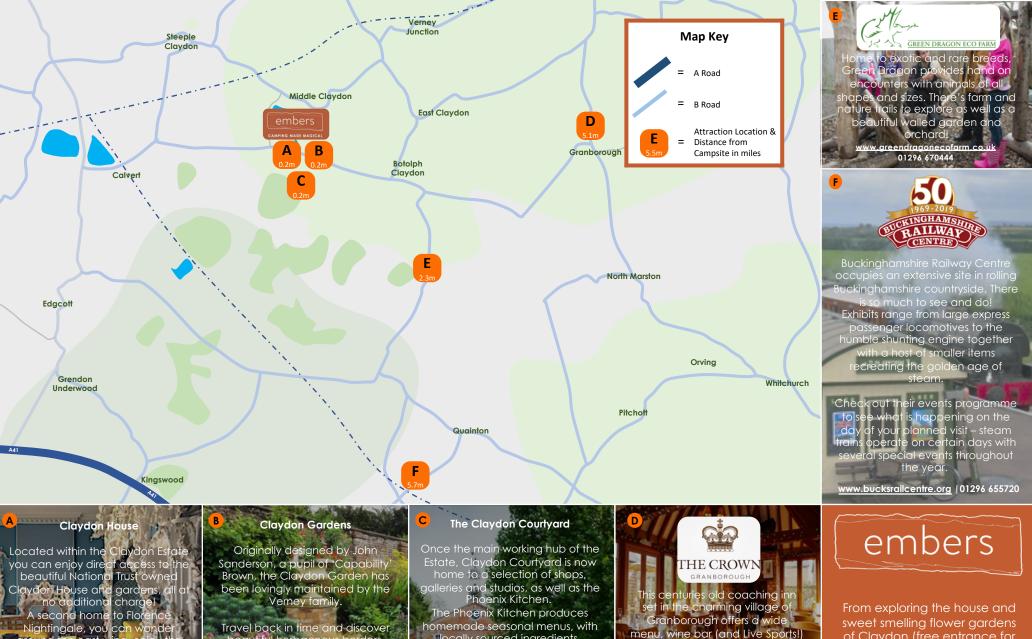

summer nights

www.thecrowngranborough.co.uk

01296 670216

beautiful herbaceous borders,

attractive pools, an extensive

walled garden and an unusual

historic alass house!

www.nationaltrust.org.uk/claydon

01296 730349

around the east wing, enjoy

fascinating collections and discover some beautiful

architecture.

www.nationaltrust.org.uk/claydon

01296 730349

of Claydon (free entrance for Embers campers!) to taking a trip on a steam powered train...