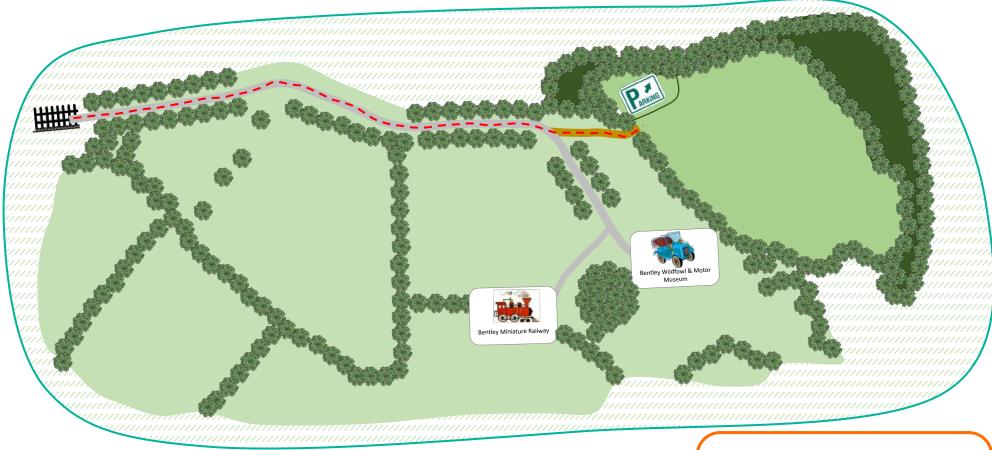

## Embers Bentley - Site Map & Vehicle Restrictions

Overnight Car Park

After unloading all vehicles must park in the overnight car park.

Entrance Gate

Vehicle Access is available after 5pm and before 10am. See additional details below.

Follow the road in to the Bentley Estate and follow the signs for Embers Camping!

## Vehicle Free Sites

Here at Embers we ask that after unloading your vehicle you then park in the overnight car park for the duration of your stay. This leaves our site full of safe open space, perfect for running around in and with open sight.