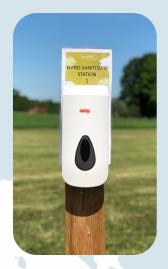

# Hand Washing / Sanitising

The best and easiest way to keep safe is to wash your hands often. Hand sanitising stations have been placed in communal areas for all to use. Please respect these stations and only use what you need / Don't refill your own containers from these.