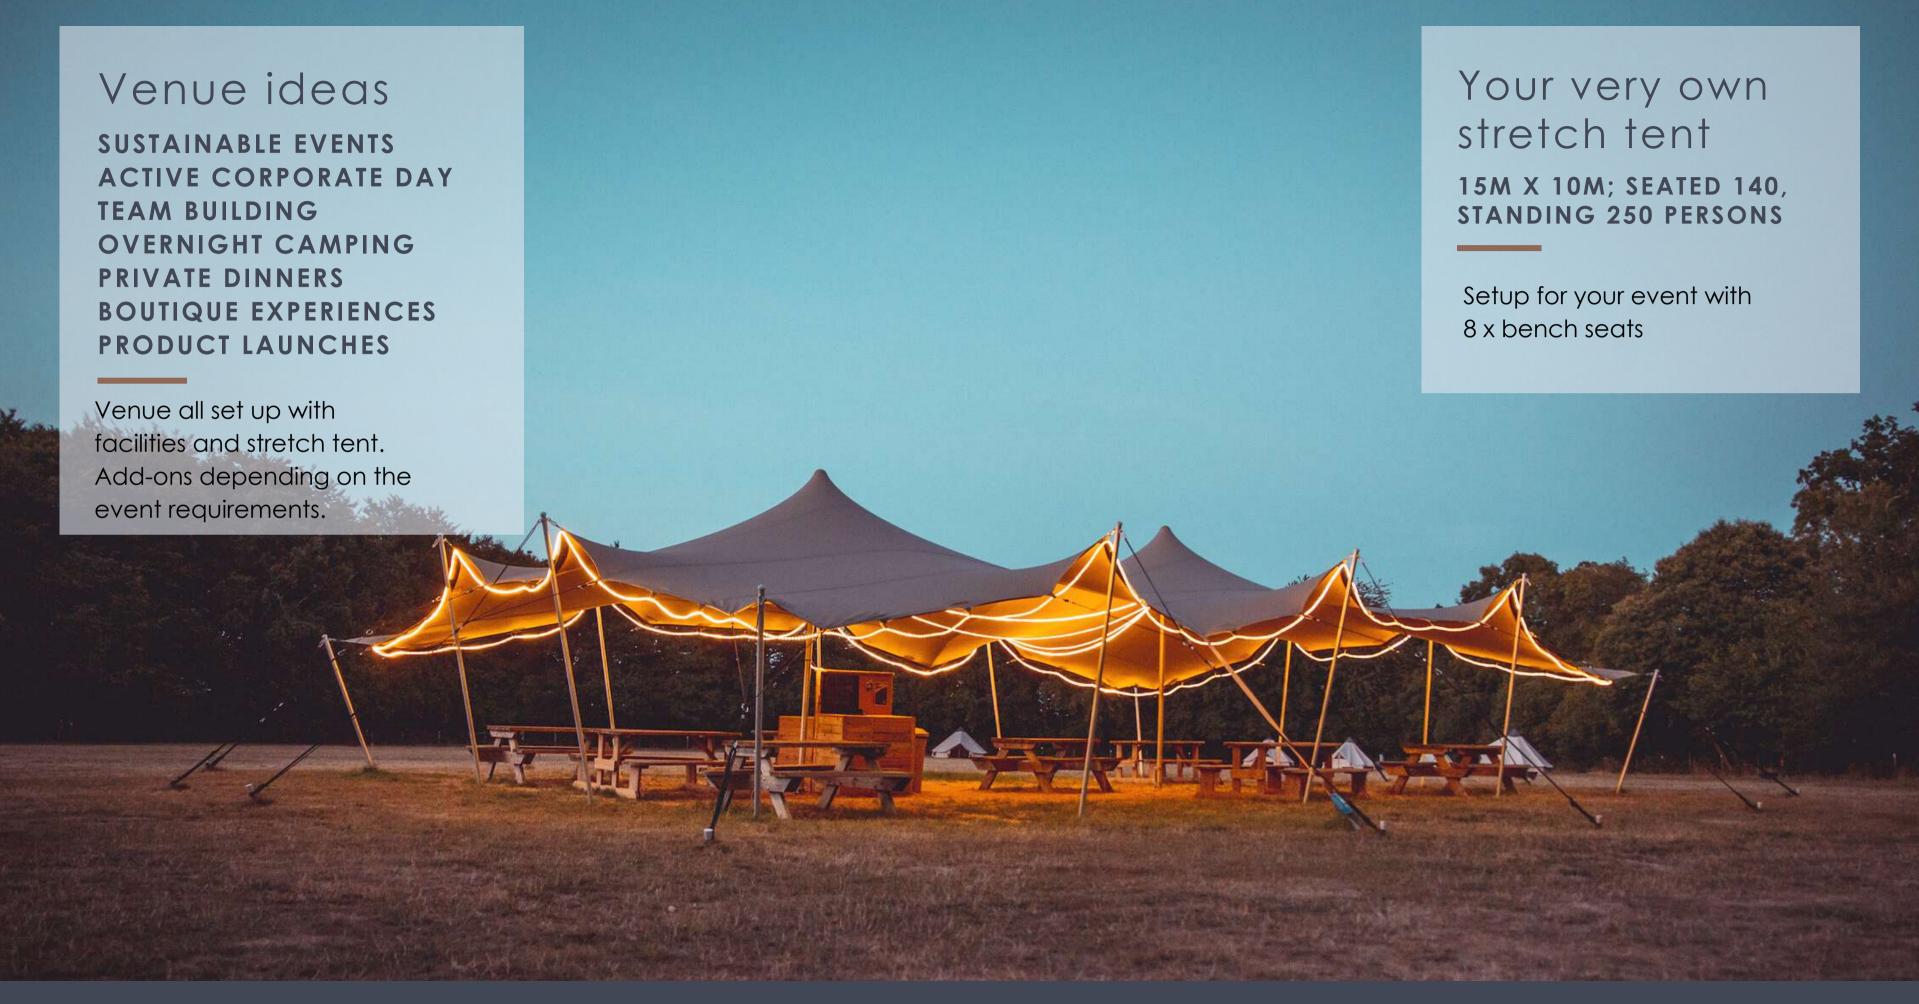

## what does it cost

day rates from £2,500 (ex VAT):

- hire for a day or evening event, overnight stay
- fully staffed, onsite shop, use of large stretch tent
- full use of hot showers, top end outdoor facilities
- exclusive use of 15 acres in a beautiful estate
- catering, activities and licensed bar options
- £10m public and product liability, VAT reg

## Capacity

- 120 person overnight stay or
- 250 person day/evening event
- additional extras corporate bedding/bell tents

Embers Claydon near Oxford (25 miles) is the main venue. Other sites have availability late season.