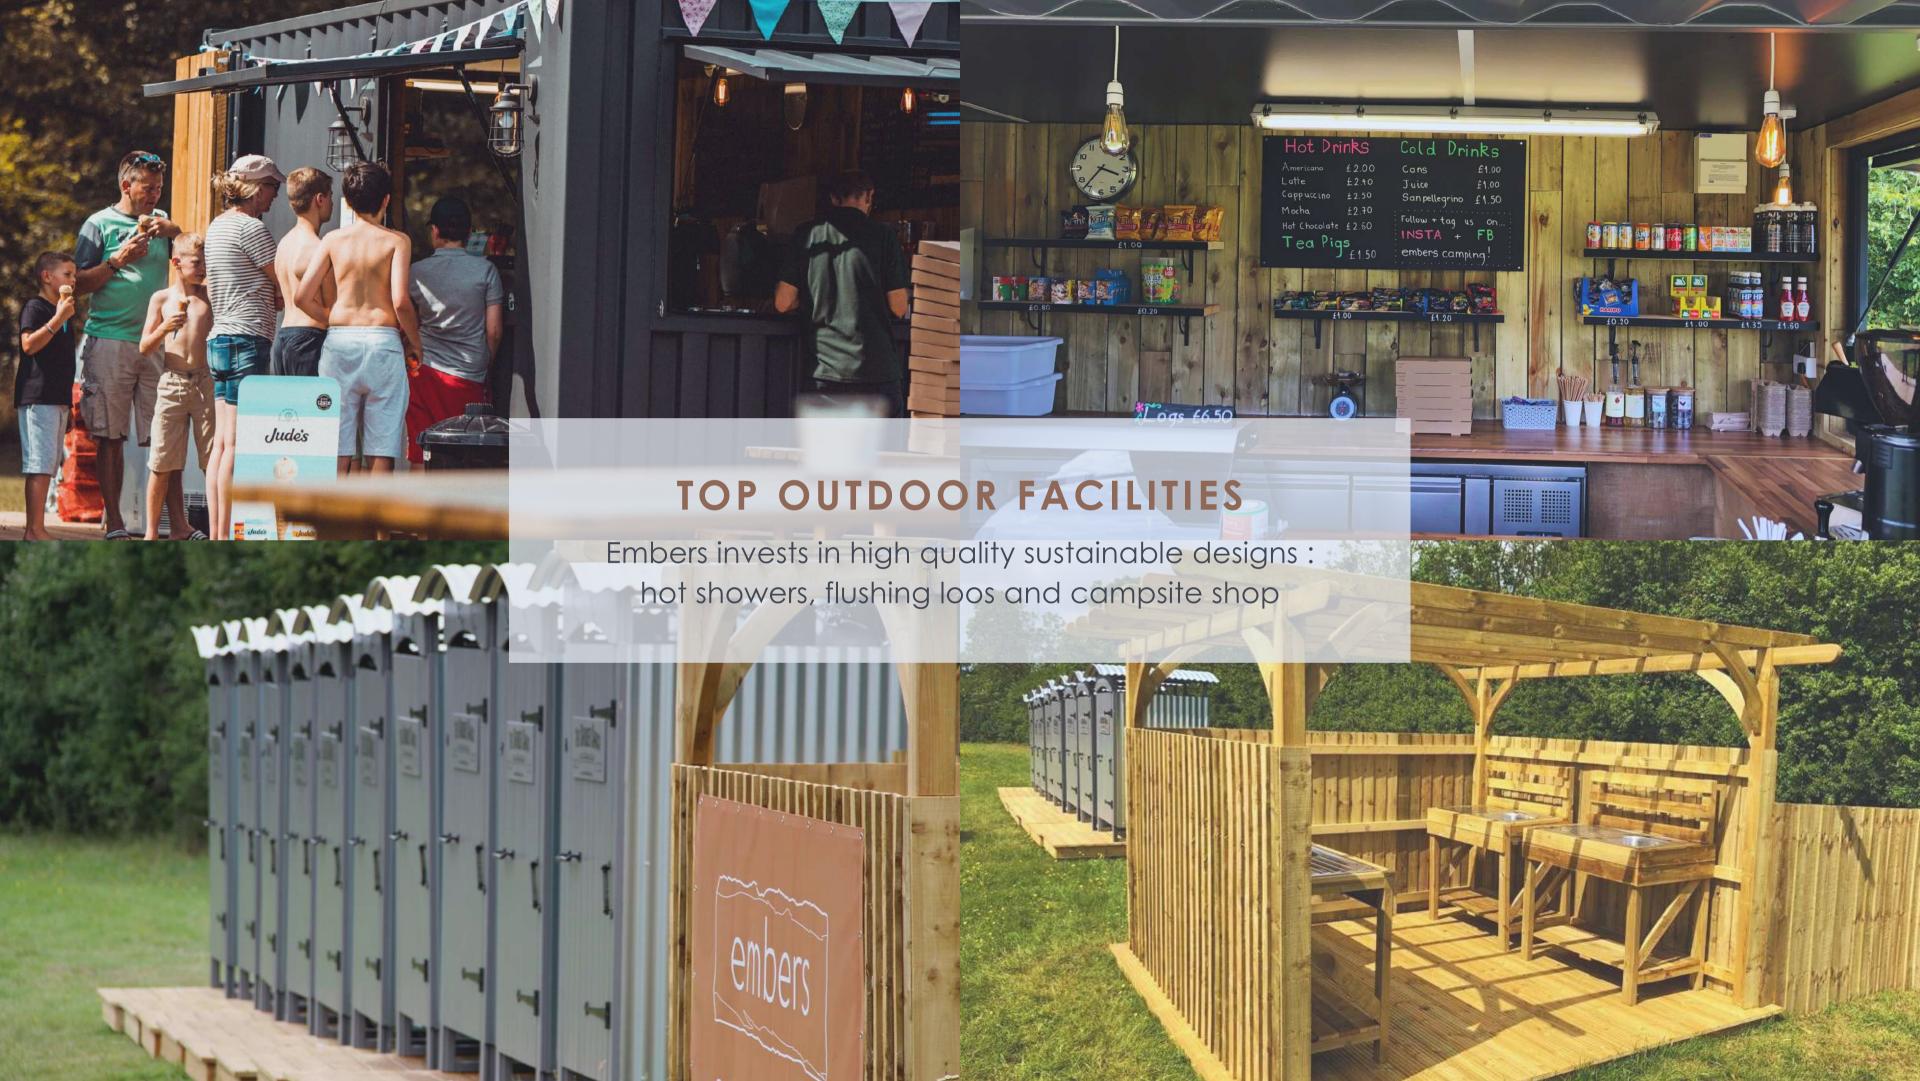

## what does it cost

day rates from £2,500 (ex VAT):

- hire for a day or evening event, overnight stay
- fully staffed, onsite shop, use of large stretch tent
- full use of hot showers, top end outdoor facilities
- exclusive use of 15 acres in a beautiful estate
- catering, activities and licensed bar options
- £10m public and product liability, VAT reg